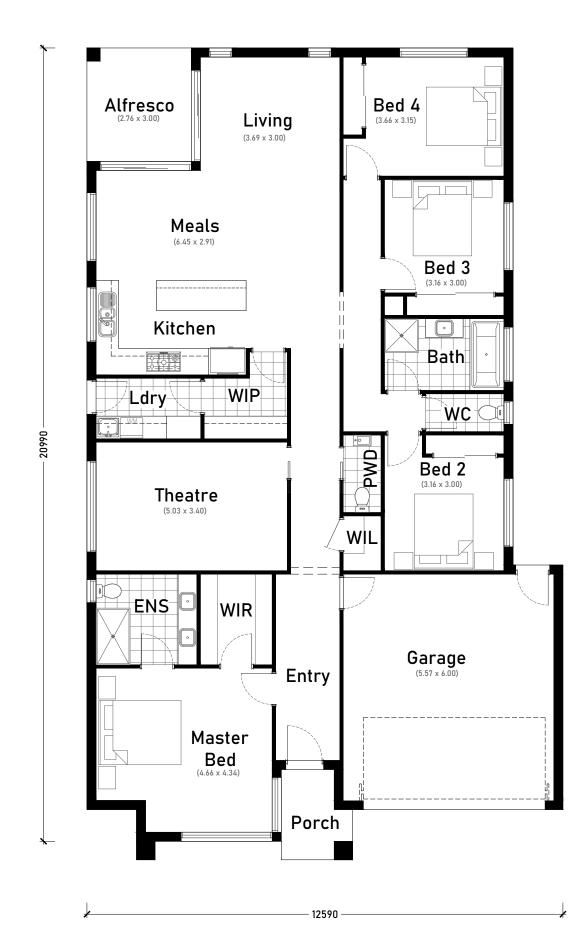

## PLAN No.6 FROM \$273,400

| Living   | 192.3          | 20.7 |
|----------|----------------|------|
| Garage   | 36.8           | 4.0  |
| Porch    | 4.0            | 0.4  |
| Alfresco | 8.3            | 0.9  |
| Total    | 241.4          | 26.0 |
|          | m <sup>2</sup> | sq   |
|          | I              | 1    |